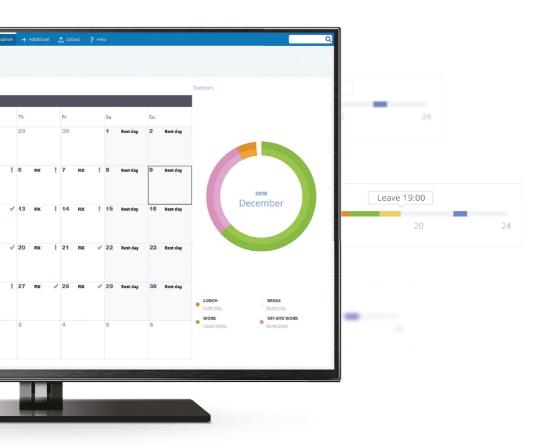

#### **GRAPHICAL REPORTS**

The managers can look over the important information quickly thanks to the graphical reports and diagrams. The worktime violations, late arrivals, overtime and any other activity can be highlighted.

#### **PDF TIMESHEET**

The system saves time by automatically generating the timesheets, and even sends it by e-mail. You have nothing to do but print the signable sheets.

#### **WEB INTERFACE**

- The employees can check only their own attendance data.
- They are also able to request vacation days or register remote (off-site) work periods.
- Leaders can check their subordinates' worktime balance, or schedule them into shifts.
- The subordinates' requests are accepted or rejected by the line managers.