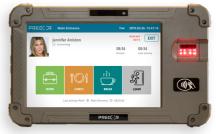

#### MOBILE BIOMETRIC TABLET

- Portable design
- Touchscreen display
- RFID card reader
- Suprema Fingerprint Sensor
- Wi-Fi support
- Stand-alone operation
- Register T&A data anywhere

Free of charge software update. No monthly or annual fees, no hidden costs!