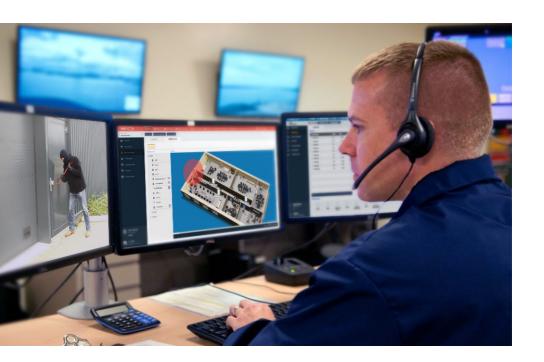

Any security event can be monitored on the Predor software interface.

- Access events
- Time and attandance
- CCTV camera streams
- Fire alarms
- Intrusion alarms
- Guard tours
- Vehicle registration

We offer free of charge software updates, though we continuously implement new features based on the feedback of our more than 1000 customers.

#### **ALERT**

When an alarm is triggered, the live feed of the affected cameras will be automatically displayed. In case of future need, events are automatically recorded. You can also view the spot on a map, enabling the security guard to react more effectively.

#### **TRACKING**

In some cases it is needed to keep an eye on a person using the cameras of the facility. If we track somebody, the tracking window always displays the room, where the certain person is located. The live feed is changed when the person moves out.