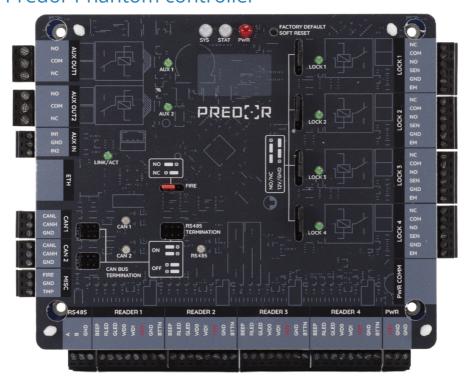

### Predor Phantom controller

#### **MAIN FEATURES**

- Stand-alone and online operating mode
- 250,000 events and 100,000 users can be stored
- Up to 4 doors can be controlled
- Automatic network discovery
- Compatible with any Wiegand card reader
- 2 programmable inputs, 2 programmable relay outputs
- Fire alarm and tamper inputs with advanced security level

Extremely powerful and robust hardware. The rate of hardware failure is less than 0,2%.

We offer free developer support and trainings for our distributor partners. Contact us for a webinar and try the demo software.