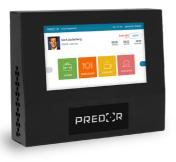

#### TIME & ATTENDANCE TERMINAL

- 99 custom work codes
- Touchscreen display
- Available with encrypted built-in reader as well
- Temporary stand-alone operation
- Customizable graphical interface
- Easy to use