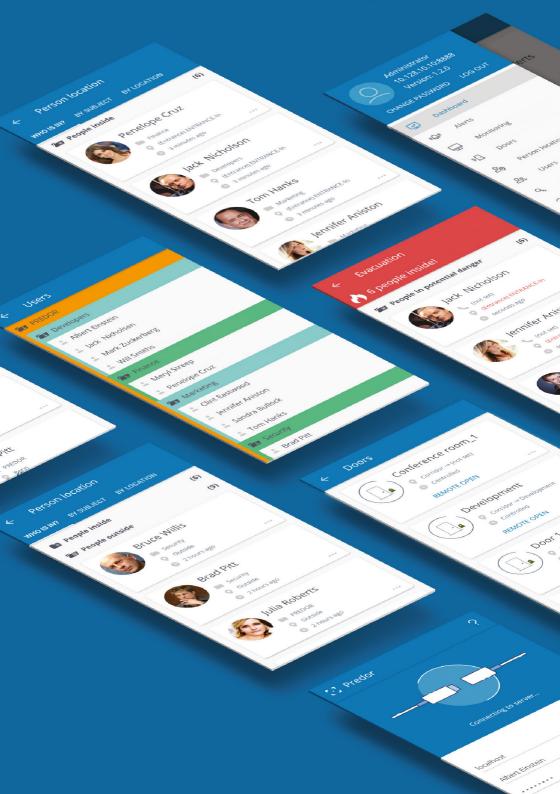

# Mobile application

With the help of our free mobile application the employees' activities and the safe operation of the site can be monitored.

Using the Predor app you can...

- be immediately informed about the alerts
- manage the evacuation in case of a fire alarm
- deactivate users immediately
- browse the event list
- track the people's location
- · open or lock doors remotely

#### **ALERT**

You may be notified of certain alert events – for instance of a violent intrusion – anytime, anywhere.

#### LOCATION OF PEOPLE

You can easily check the latecomers or just simply list the location of people.

#### **EVACUATION LIST**

In the event of a fire the system automatically generates a list of the people inside. This application helps to find out immediately who is potentially in danger.

#### **REMOTE CONTROL**

You can control any doors with your phone or you can check the door operation mode and its proper functioning.